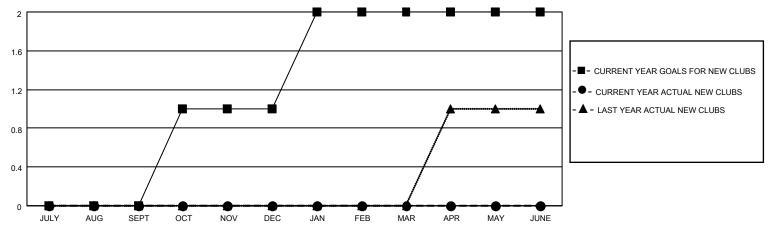

| 0           | 2             | JULY/AUG/SEPT         | 30                     | 13                      | 28                                                 |  |
| OCT/NOV/DEC   | 1             | 0           | 0             | OCT/NOV/DEC           | 15                     | 0                       | 0                                                  |  |
| JAN/FEB/MAR   | 1             | 0           | 0             | JAN/FEB/MAR           | 12                     | 0                       | 0                                                  |  |
| APR/MAY/JUNE  | 0             | 0           | 0             | APR/MAY/JUNE          | 16                     | 0                       | 0                                                  |  |

## GOALS AND ACTUAL NEW CLUBS CUMULATIVE



## GOALS AND ACTUAL MEMBERS CUMULATIVE



| DROPPED CLUBS: 2  |    | 6 CLUBS OF 55 ADDED 1 OR MORE | GENDER DISTRIBUTION             |              |     |
|-------------------|----|-------------------------------|---------------------------------|--------------|-----|
|                   |    | NEW MEMBERS                   | MALE                            | 976 (72.08%) |     |
|                   |    |                               | FEMALE                          | 378 (27.92%) |     |
| DROPPED MEMBERS   |    |                               |                                 |              |     |
| DECEASED          | 2  | CLICK HERE FOR CUMULATIVE     | TOTAL FAMILY UNIT MEMBERS       |              | 238 |
| CLUB CANCELLED 12 |    | MEMBERSHIP DATA               |