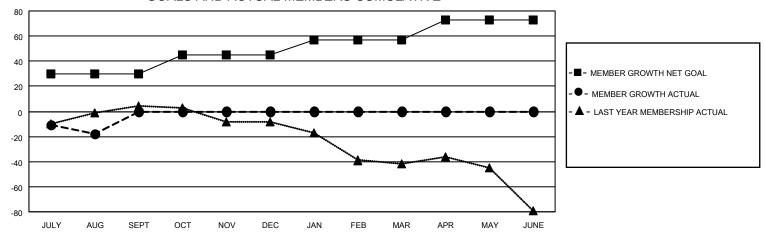

## GOALS AND ACTUAL MEMBERS CUMULATIVE

| DROPPED CLUBS: 2  |    | 6 CLUBS OF 55 ADDED 1 OR MORE | GENDER DISTRIBUTION             |              |     |
|-------------------|----|-------------------------------|---------------------------------|--------------|-----|
|                   |    | NEW MEMBERS                   | MALE                            | 976 (72.08%) |     |
|                   |    |                               | FEMALE                          | 378 (27.92%) |     |
| DROPPED MEMBERS   |    |                               |                                 |              |     |
| DECEASED          | 2  | CLICK HERE FOR CUMULATIVE     | TOTAL FAMILY UNIT MEMBERS       |              | 238 |
| CLUB CANCELLED 12 |    | MEMBERSHIP DATA               |                                 |              |     |
| OTHER             | 14 |                               | FAMILY MEMBERS PAYING HALF DUES |              | 120 |
| TOTAL             | 28 |                               |                                 |              |     |